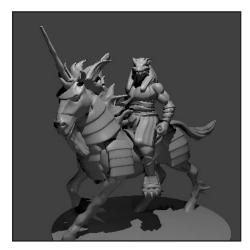

Dragonborn Fighter Mounted Unicorn Size Large

Dwarf Fighter 1

Dwarf Fighter 2

Elven Fighter 3 (with shoes)

Elven Fighter 3 (No shoes)

Elven Fighter Woman 1

Elven Fighter Woman 2

Elven Fighter Woman