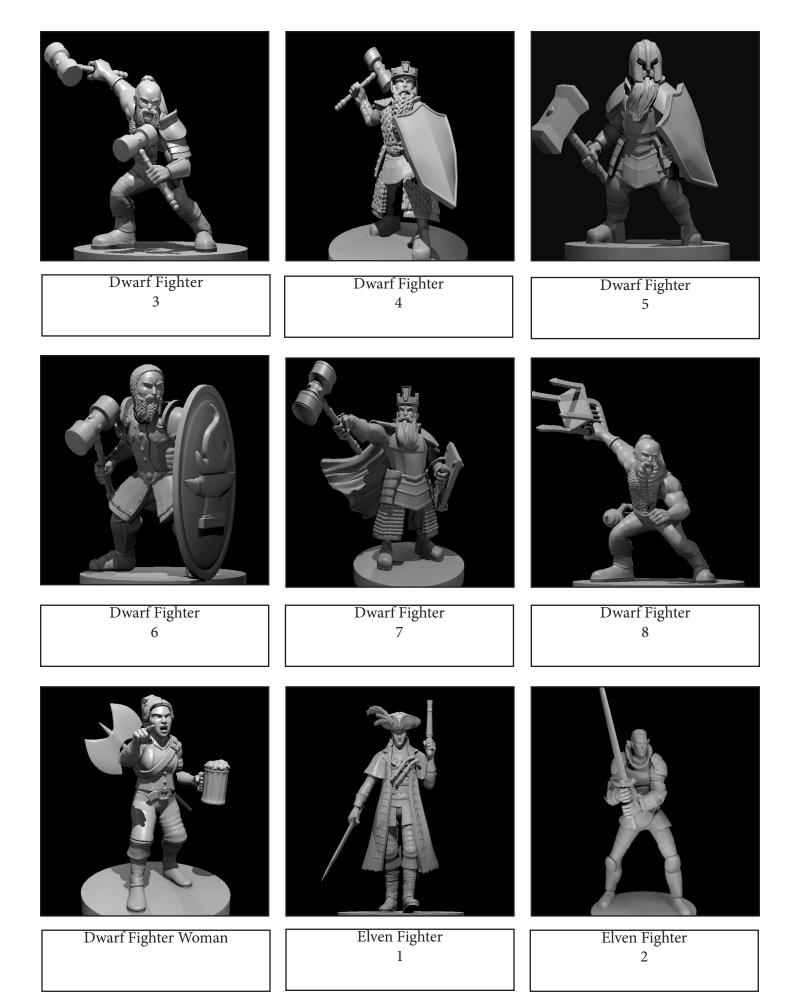

Dragonborn Fighter Mounted Unicorn Size Large

Dwarf Fighter 1

Dwarf Fighter 2

Elven Fighter 3 (with shoes)

Elven Fighter 3 (No shoes)

Elven Fighter Woman 1

Elven Fighter Woman 2

Elven Fighter Woman